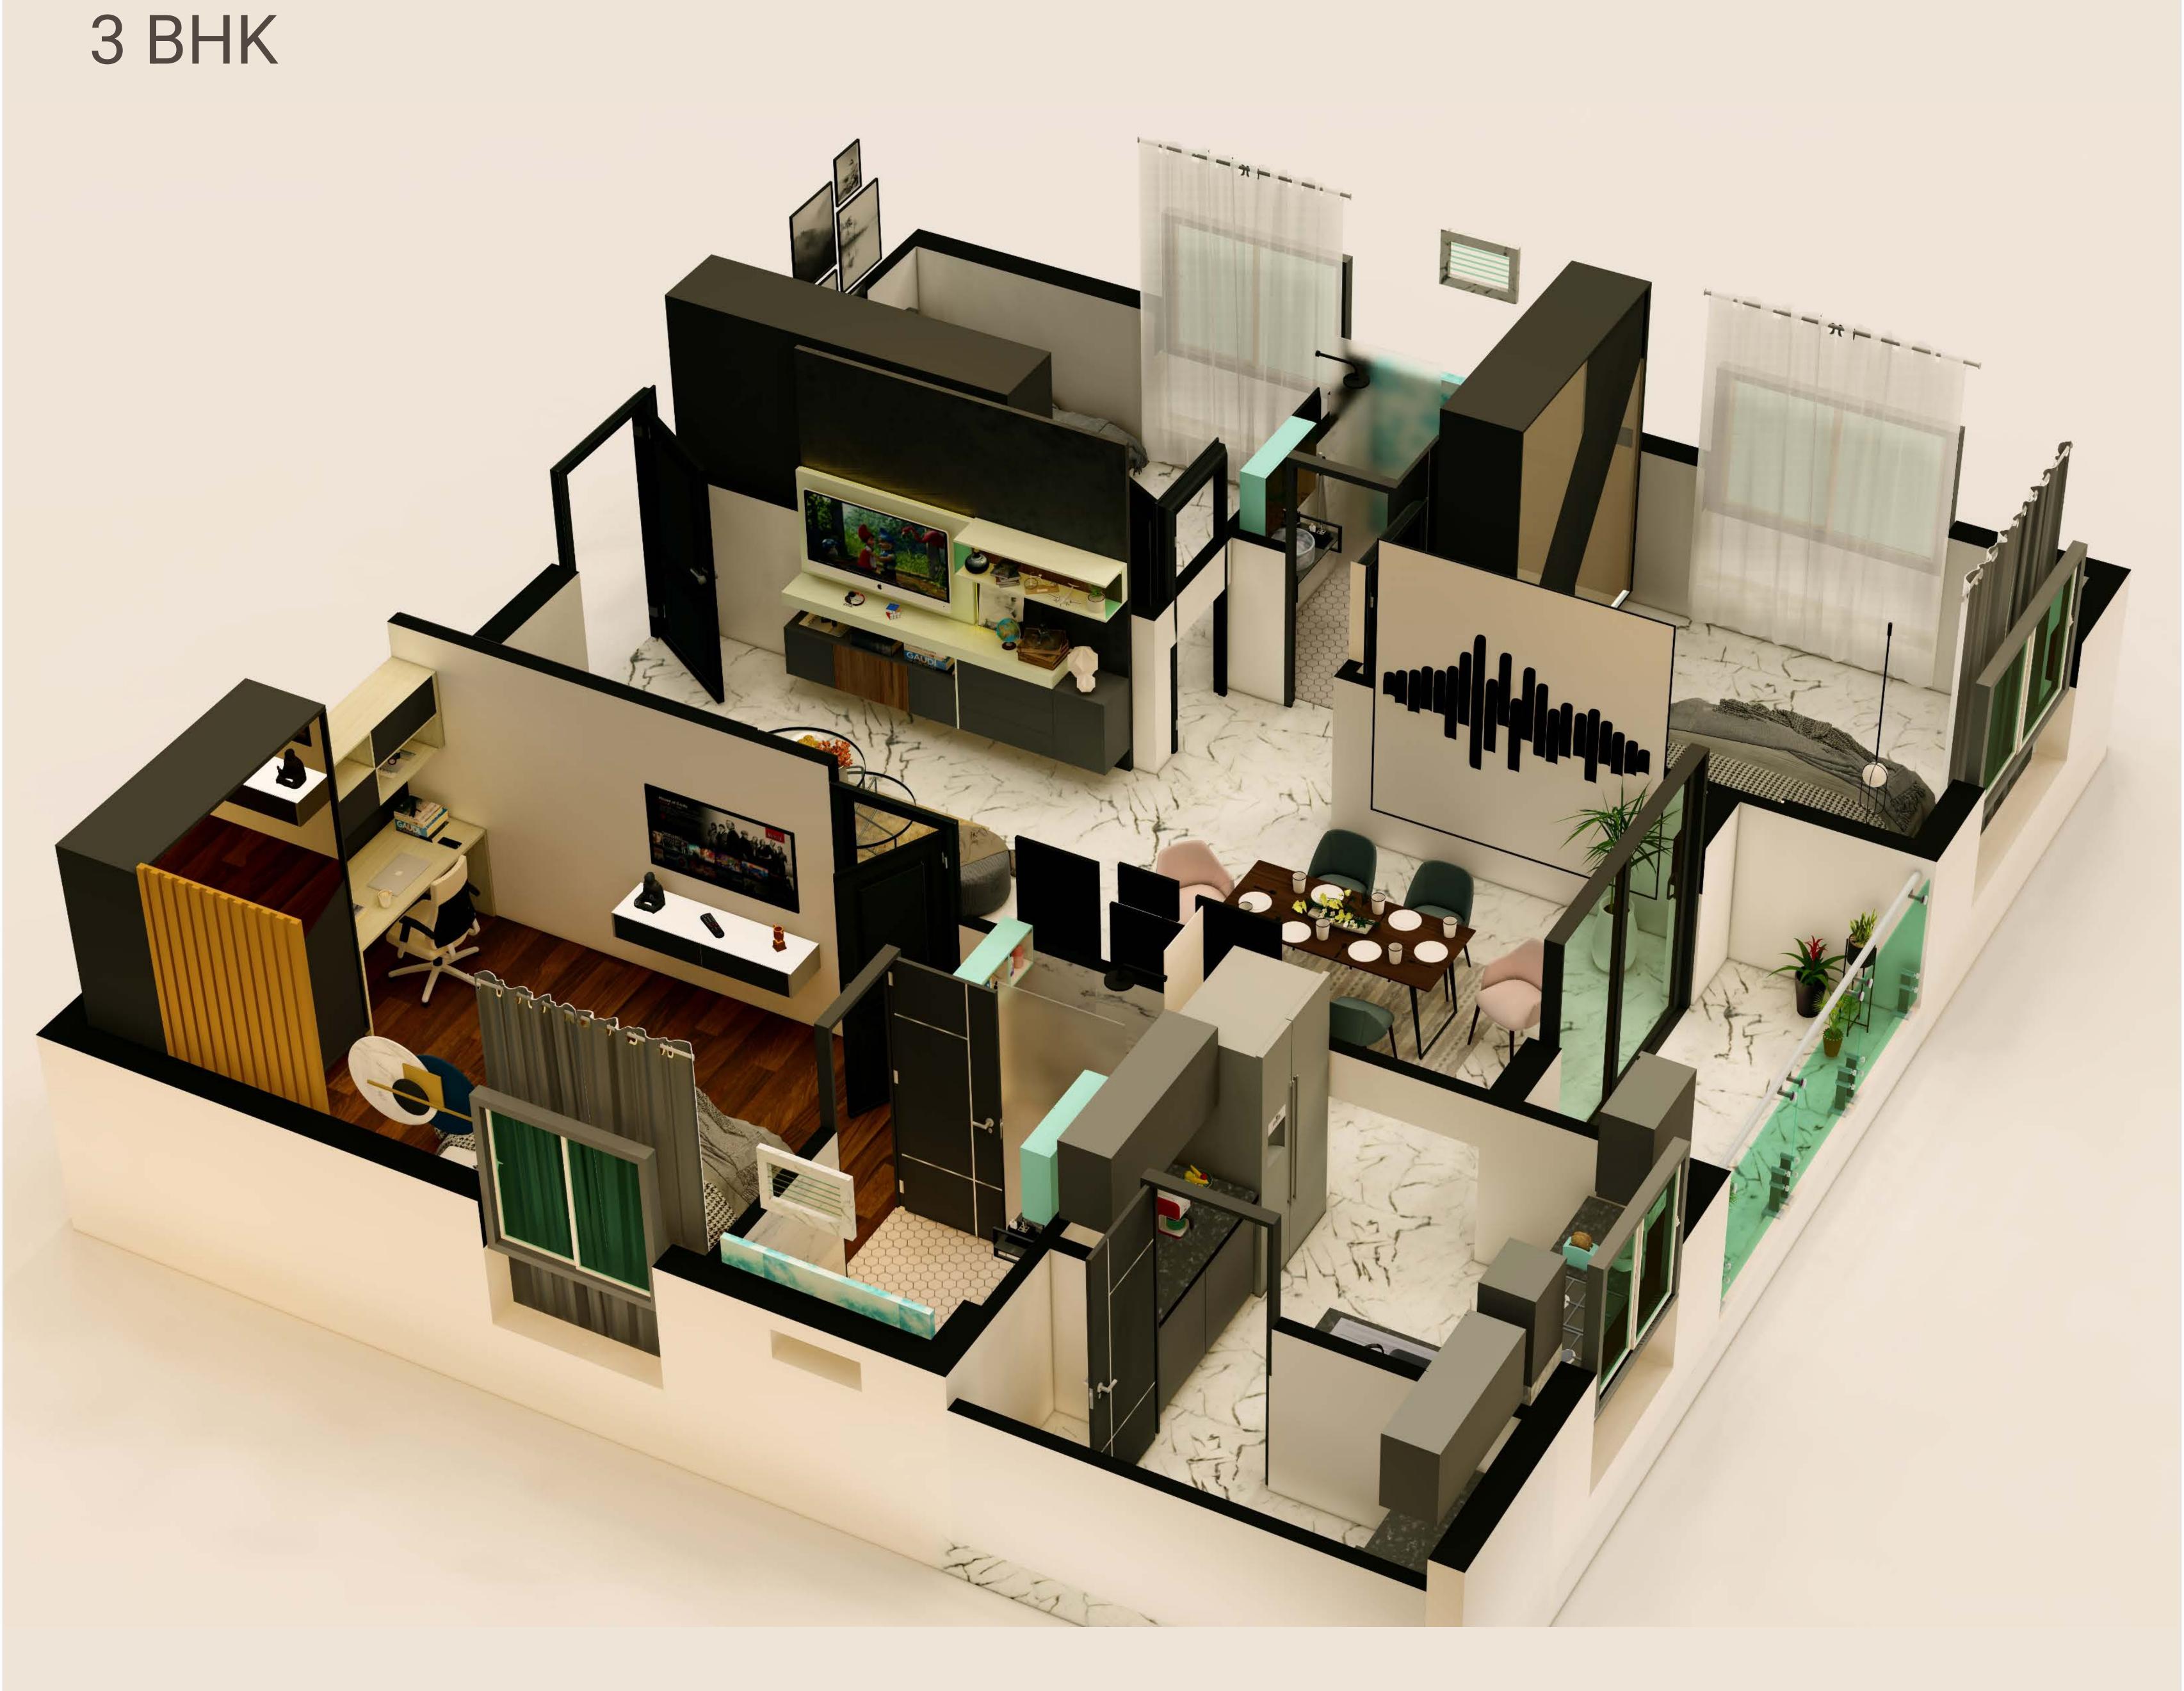

### 3 BHK Availability

### Series 1

Area: 1469 Sqft

Facing: West

Road: North & East

### Series 3

Area: 1444 Sqft

Facing: West

Road: East

#### Series 5

Area: 1505 Sqft

Facing: East

Road: West

#### Series 7

Area: 1444 Sqft

Facing: East

Road: North & West