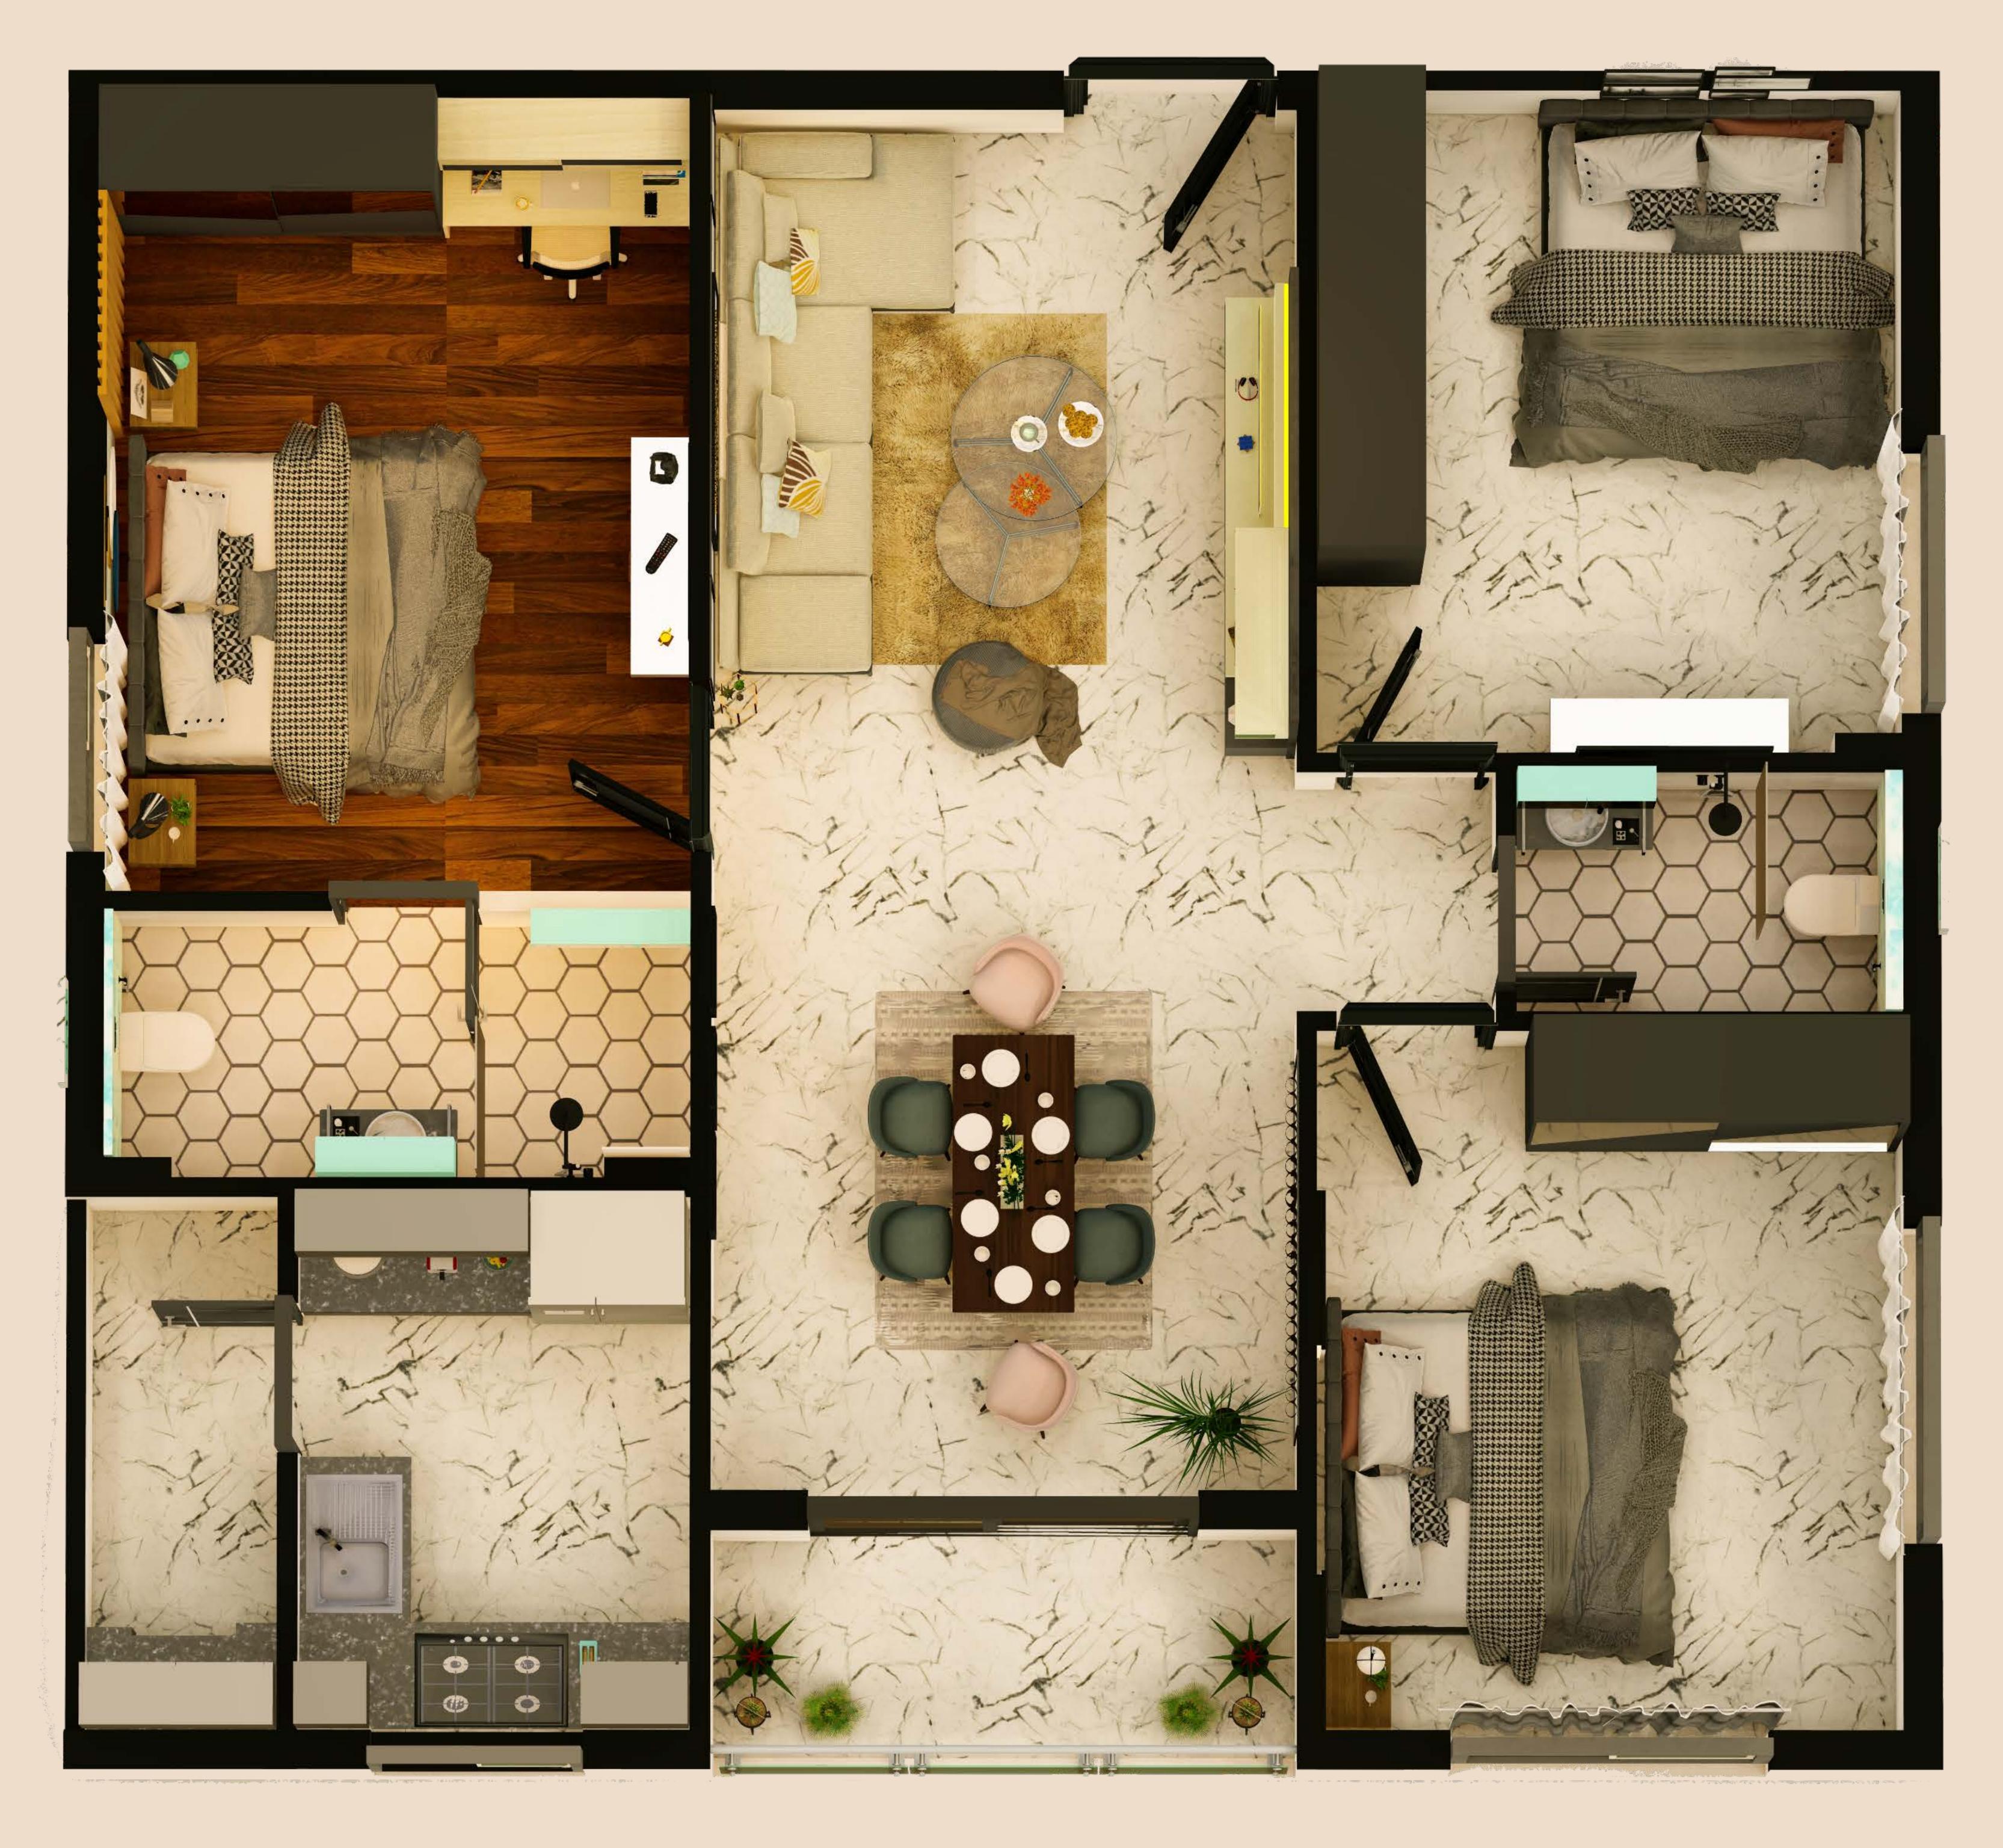

### 3 BHK Availability

### Series 1

Area: 1469 Sqft

Facing: West

Road: North & East

### Series 3

Area: 1444 Sqft

Facing: West

Road: East

#### Series 5

Area: 1505 Sqft

Facing: East

Road: West

#### Series 7

Area: 1444 Sqft

Facing: East

Road: North & West