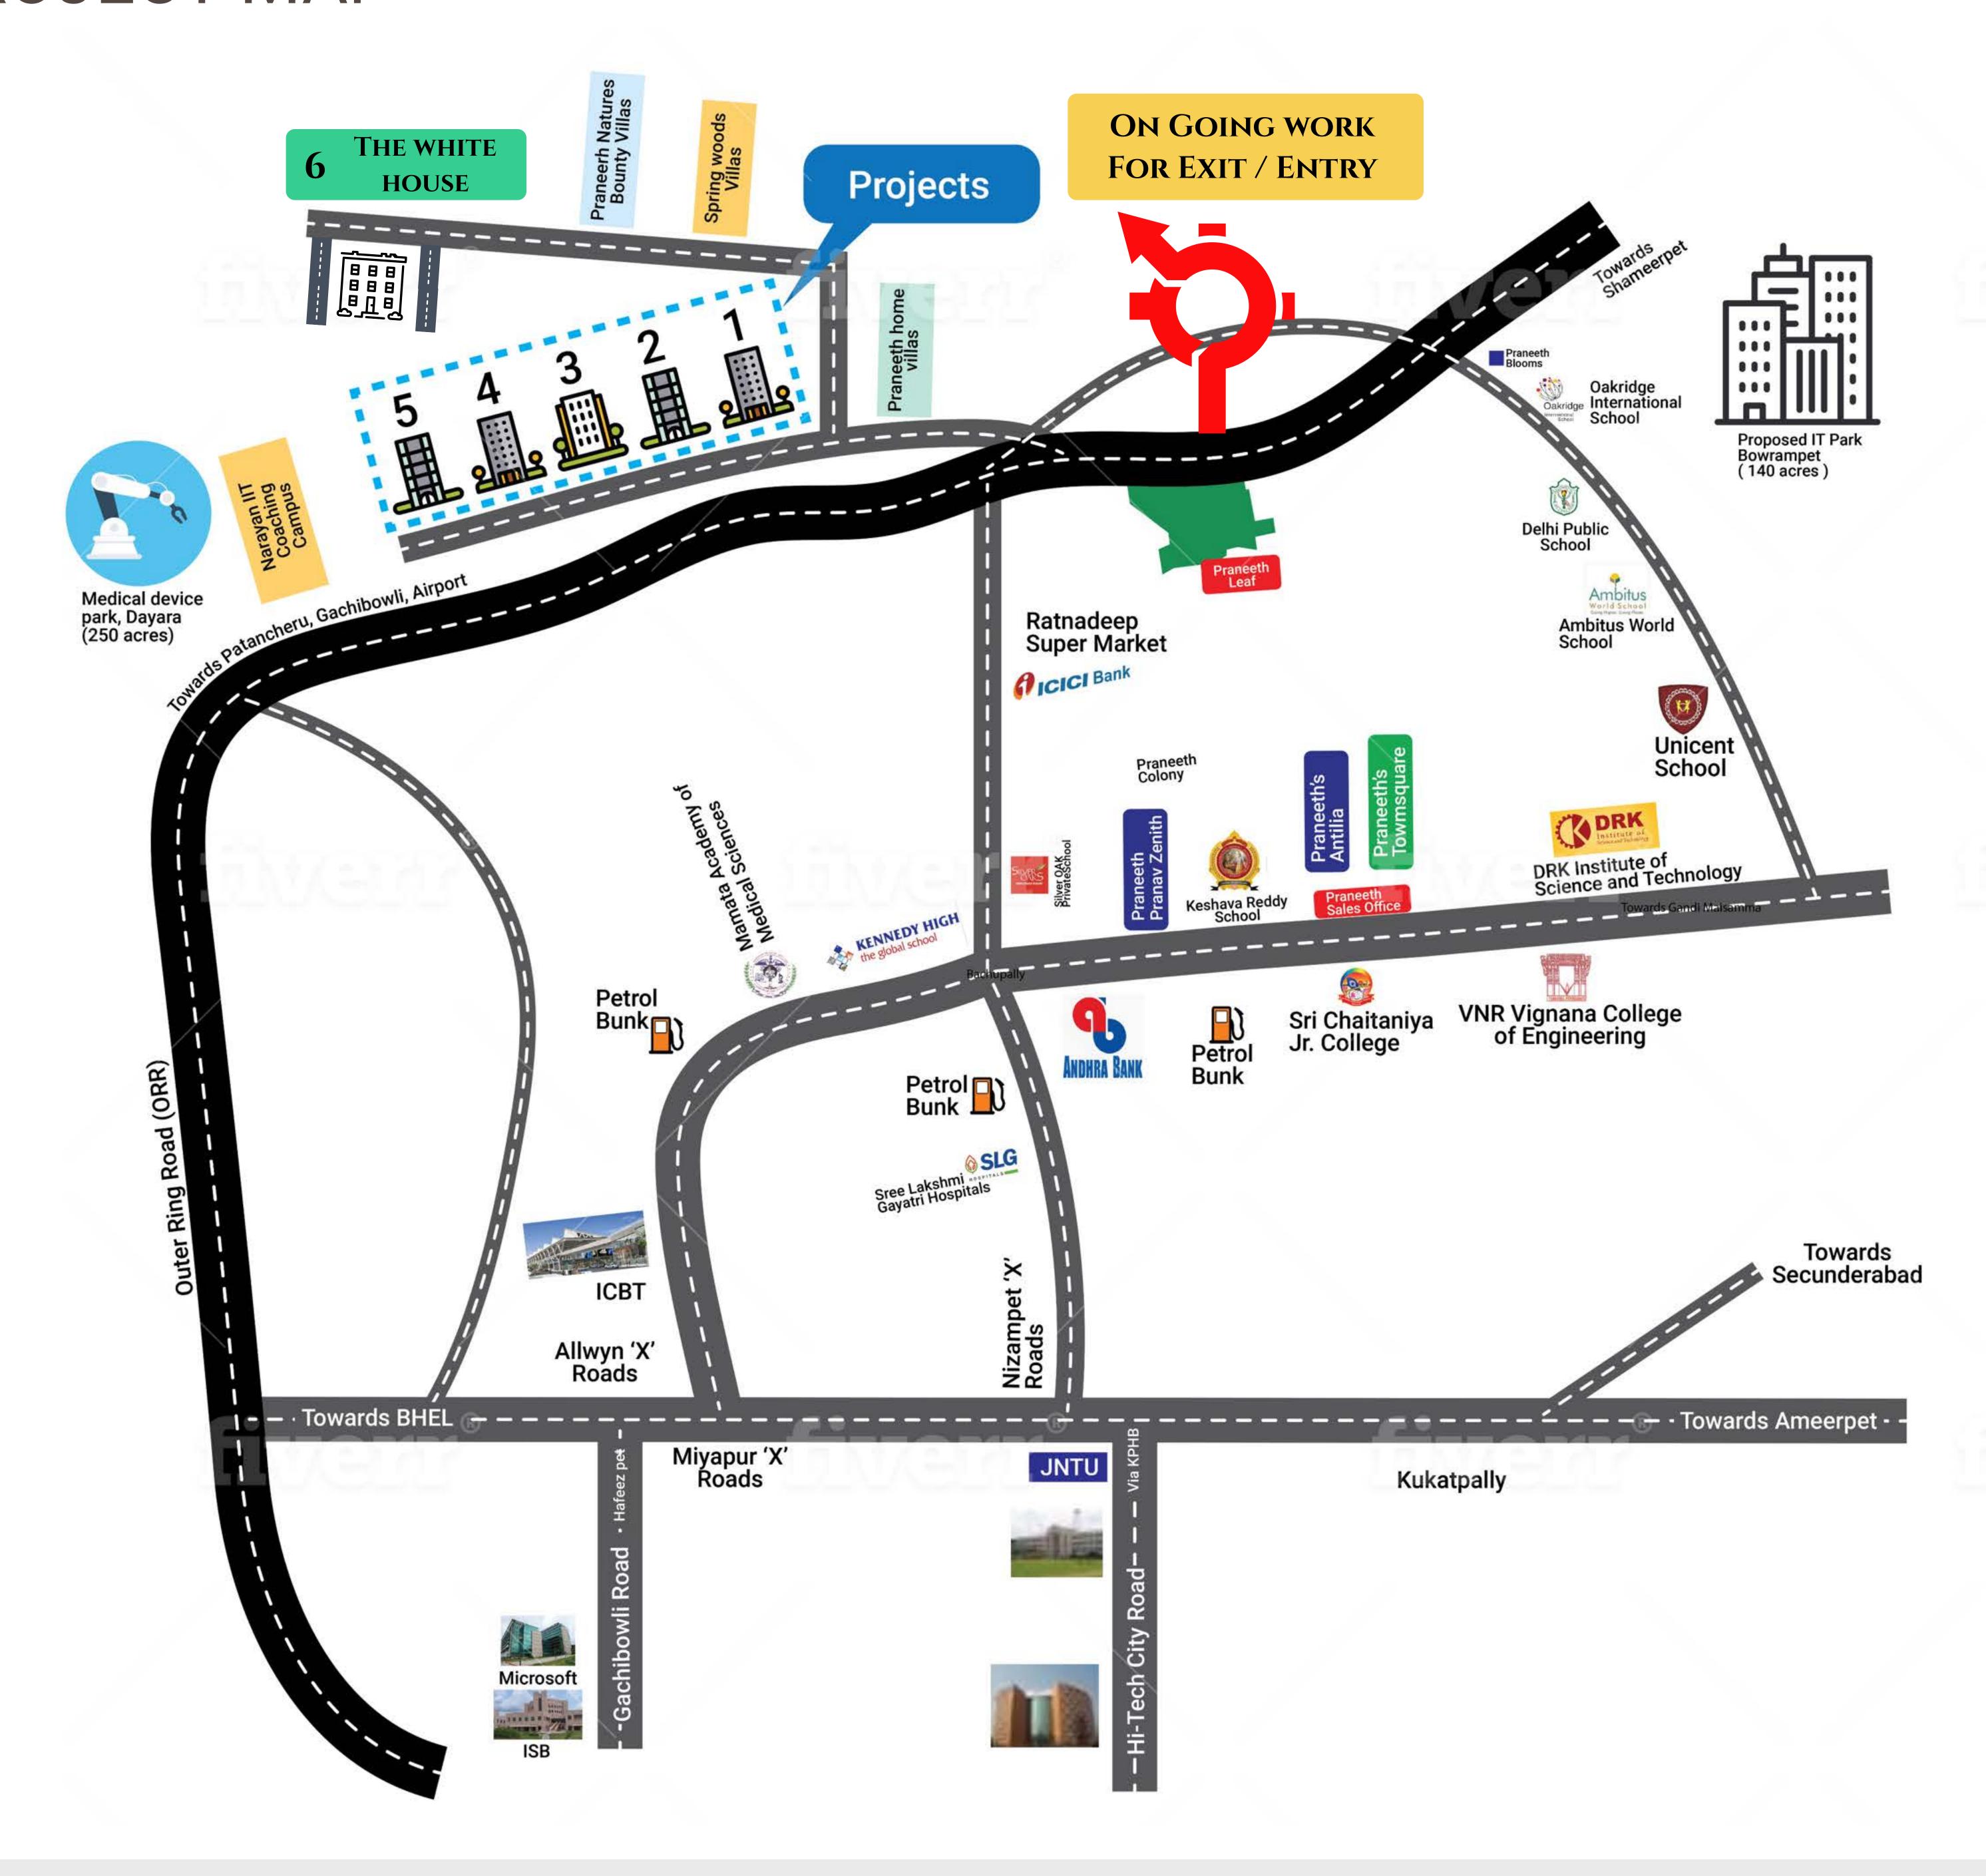

### PROJECT MAP

#### LOCATION FEATURES

|                     | Schools                         |        |              | Hospitals                            |        |
|---------------------|---------------------------------|--------|--------------|--------------------------------------|--------|
|                     | Oakridge International School   | 4 km   | <u> </u>     | SLG Hospital                         | 4.5 km |
|                     | Delhi Public School (Bowrampet) | 3.5 km |              | Mamata Institute of Medical Sciences | 3.5 km |
|                     | Ambitus world School            | 4.2 km |              | Nizampet Cross Road                  | 9.0 km |
|                     | Medical Device Park, Dayara     | 8.3 km |              | Hitech City                          | 15 km  |
|                     | Proposed IT Park, Bowrampet     | 5.0 km | iii iiii iii |                                      |        |
| <u> ;;;        </u> |                                 |        |              | New Exit - Outer Ring Road (ORR)     | 0 km   |
|                     | Inter City Bus Terminal         | 7 km   |              |                                      |        |
|                     |                                 |        |              | Miyapur Metro                        | 9.5 km |
|                     | JNTU University                 | 12 km  |              |                                      |        |