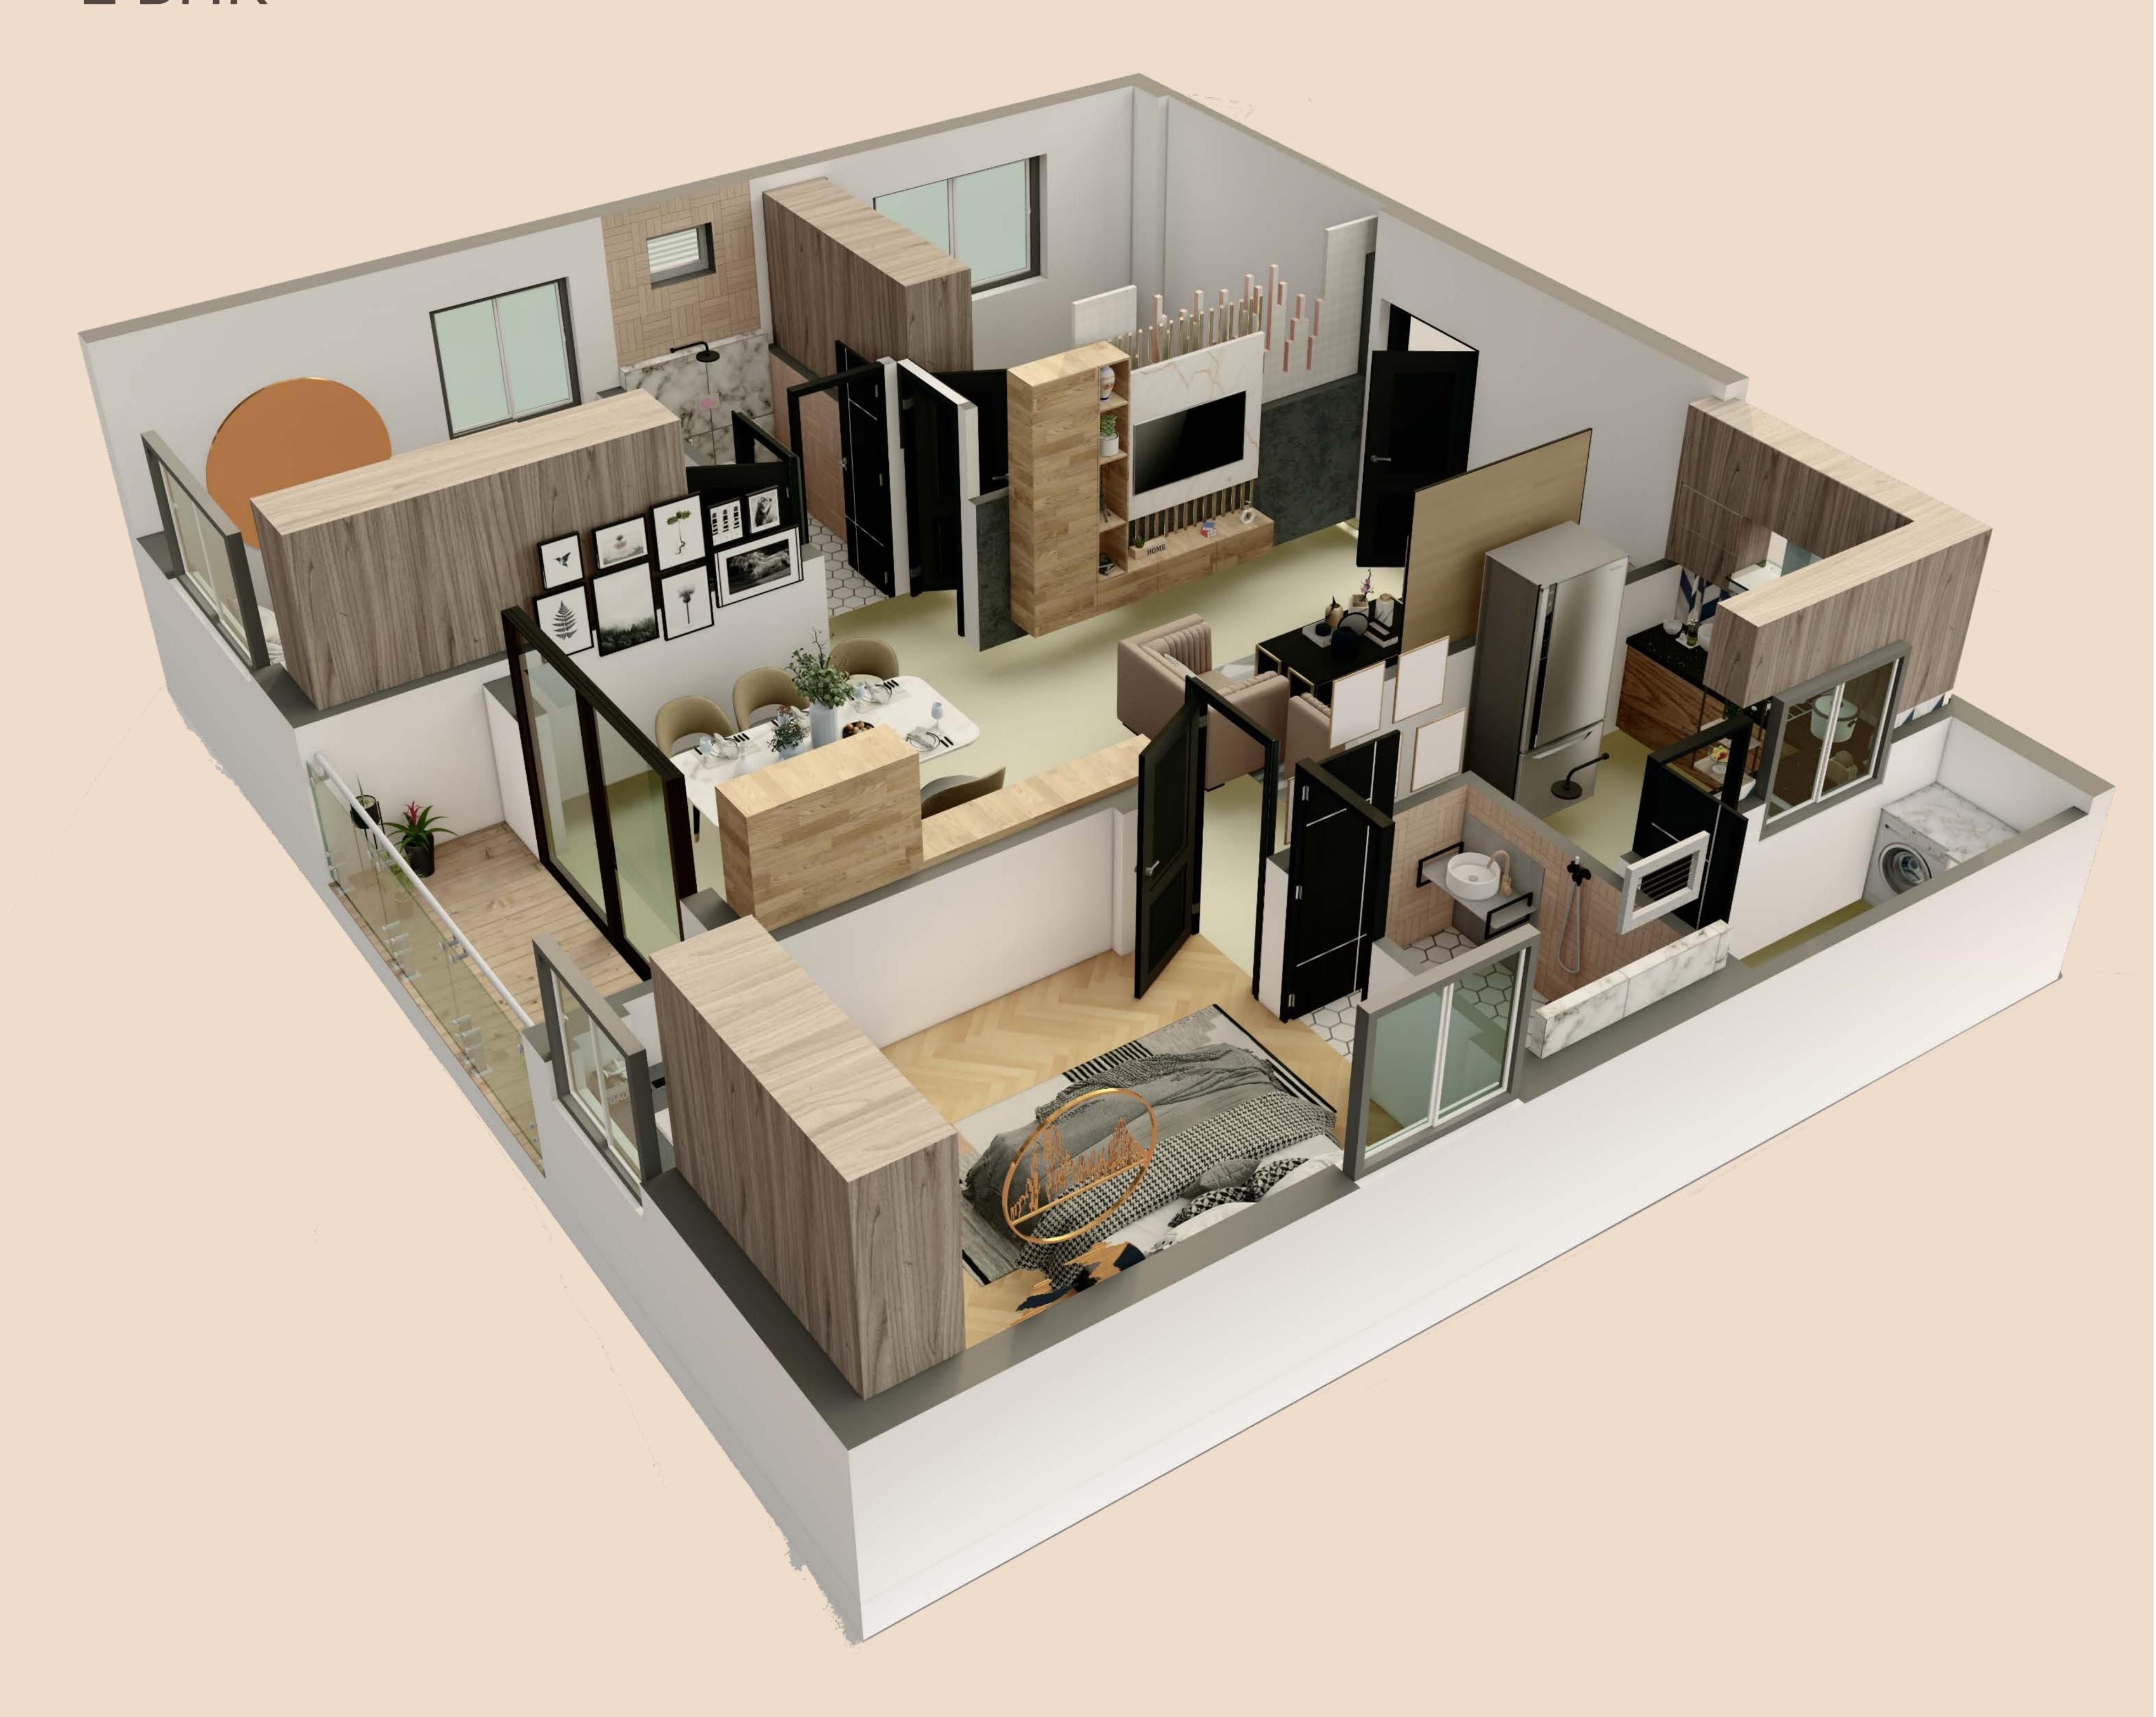

### 2 BHK

### 2 BHK Availability

### Series 2

Area: 1096 Sqft

Facing: West

Road: East

### Series 4

Area: 1044 Sqft

Facing: East / North

Road: -

### Series 6

Area: 1096 Sqft

Facing: East

Road: West

### Series 8

Area: 1178 Sqft

Facing: East

Road: North