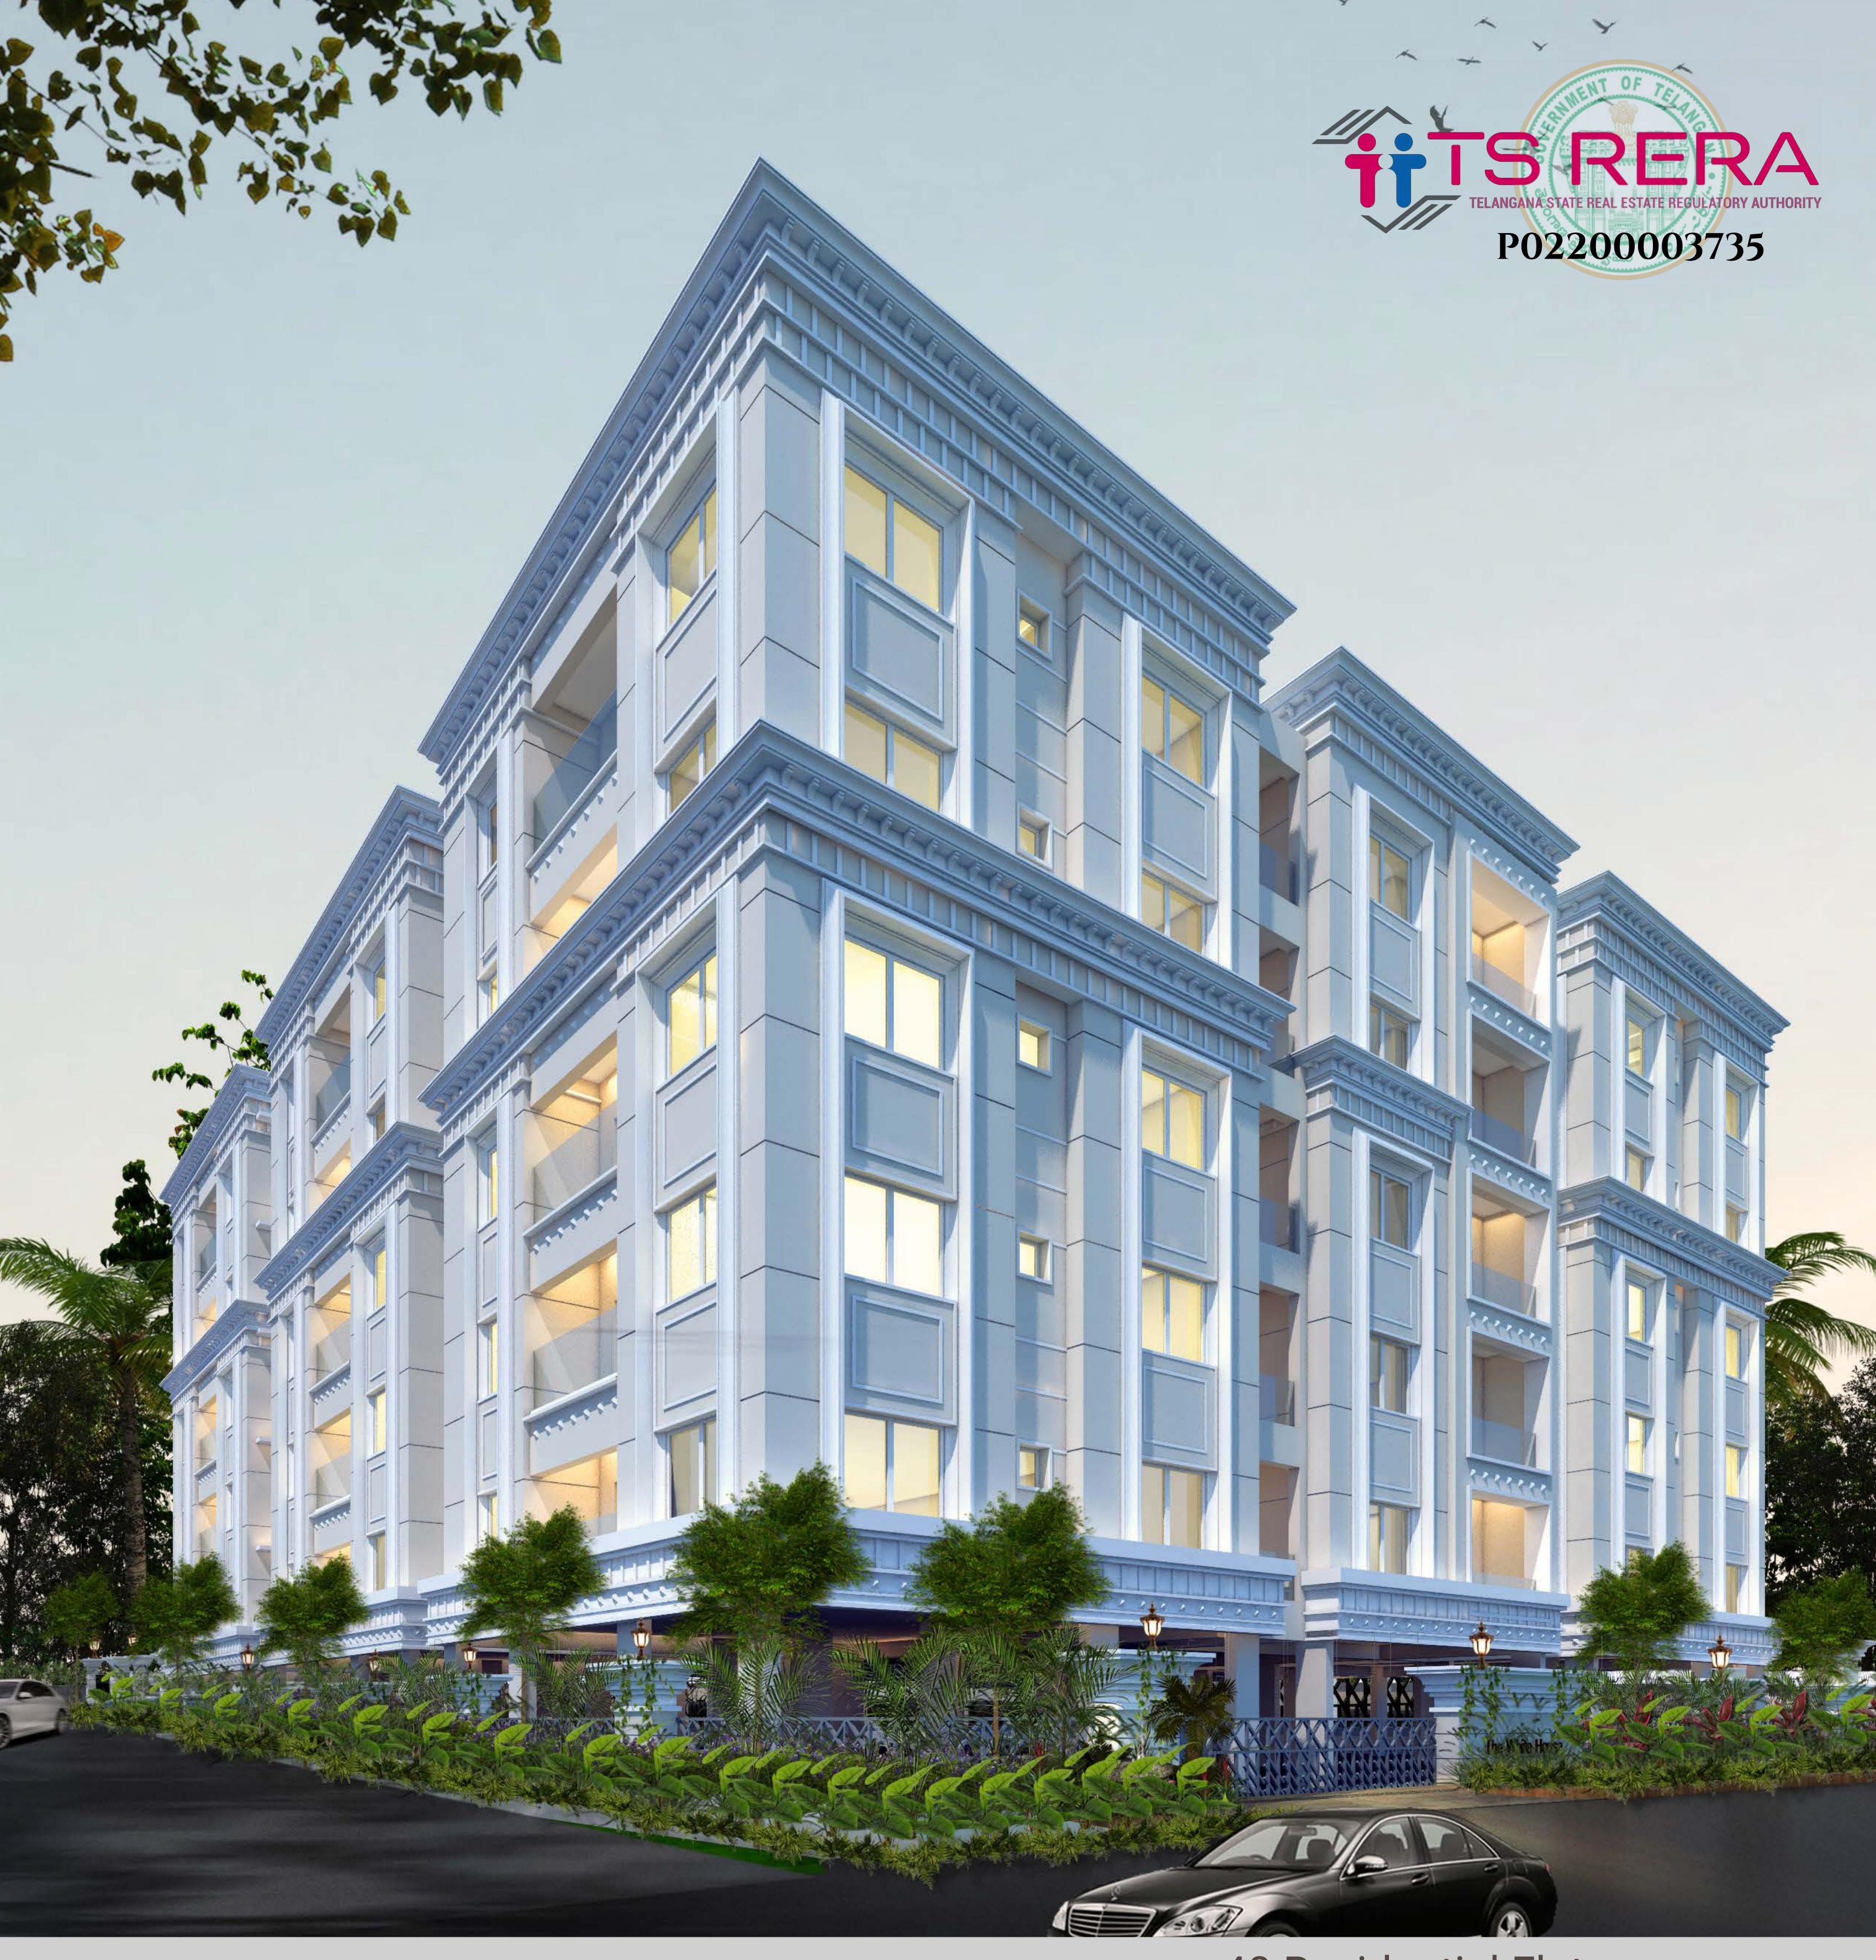

# THE WHITE HOUSE

AMENITIES

PROJECT SIZE:

40 Residential Flats
Cellar + Ground + 5 Upper floors

Starting Price
Rs 53 Lakh\*

Configuration
2 - 3 BHK

Sq Ft 1044 - 1505 Price Per Sq Ft Rs 4800\*

Lift