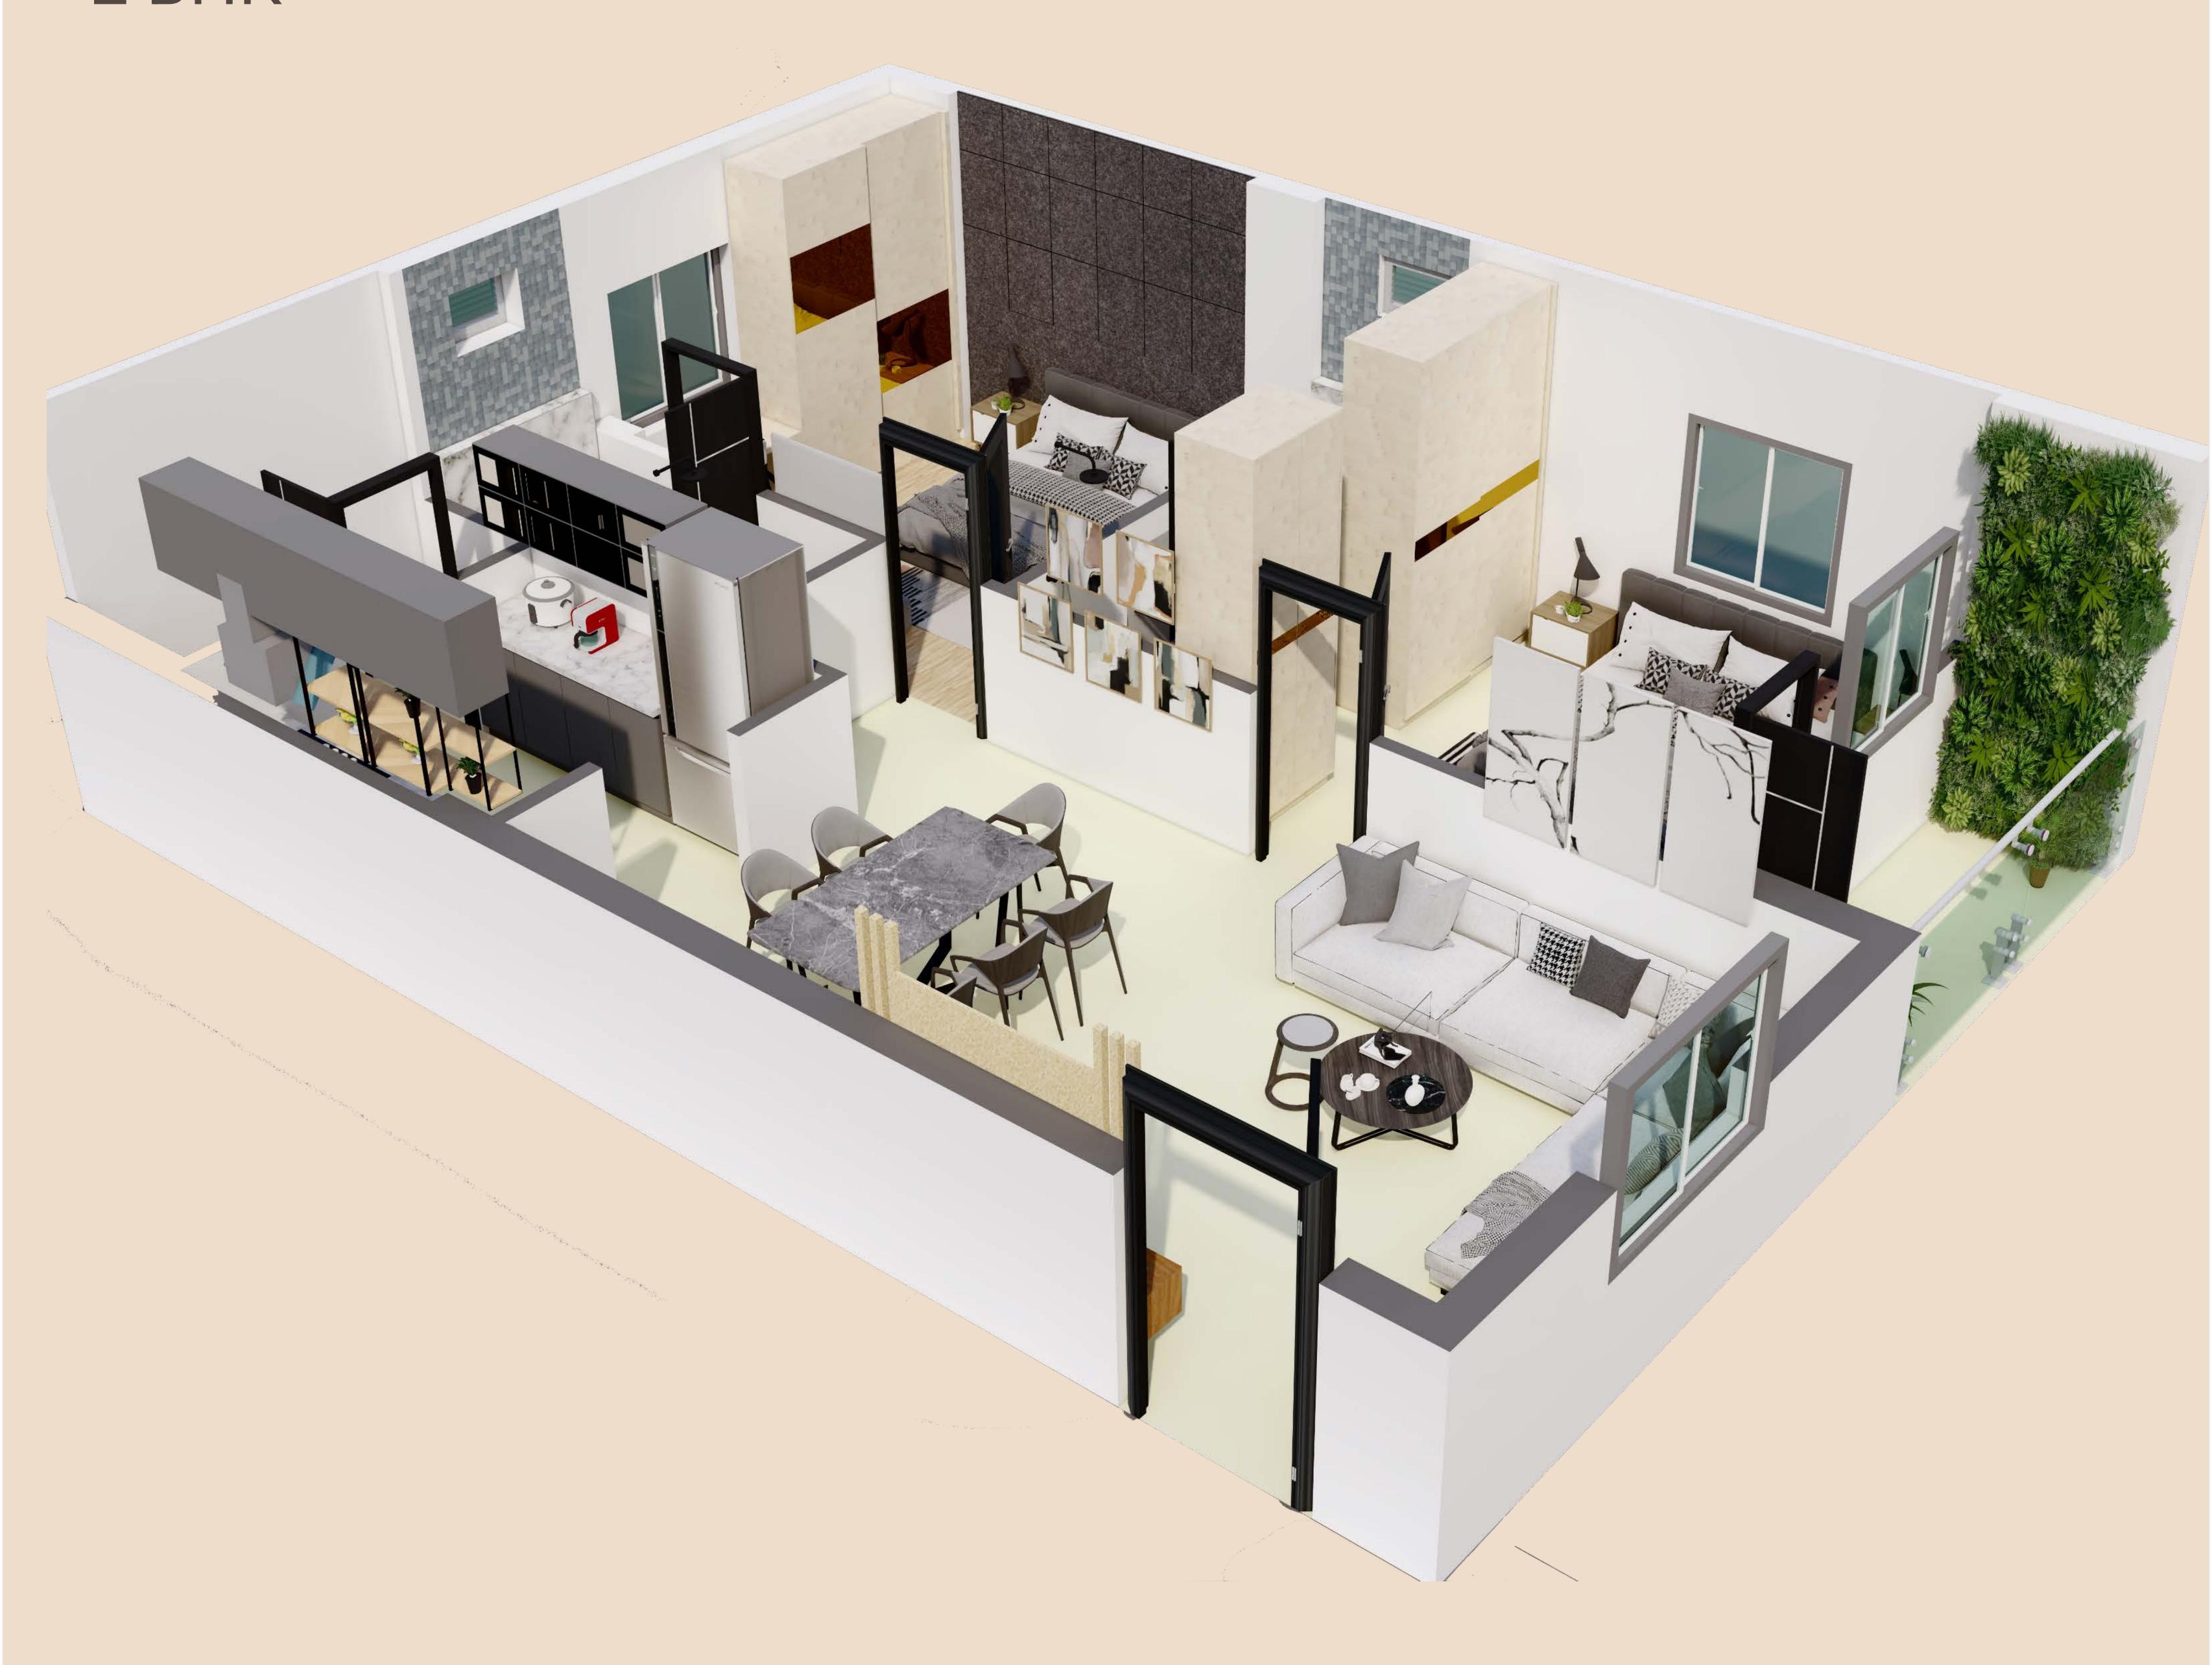

# THE WHITE HOUSE





AMENITIES

PROJECT SIZE:

40 Residential Flats
Cellar + Ground + 5 Upper floors

Starting Price
Rs 53 Lakh\*

Configuration
2 - 3 BHK

Sq Ft 1044 - 1505 Price Per Sq Ft Rs 4800\*



Lift



Vastu compliant

Rain water Harvesting



Power backup for Lift







CCTV Survilence



### 3 BHK Availability

### Series 1

Area: 1469 Sqft

Facing: West

Road: North & East

### Series 3

Area: 1444 Sqft

Facing: West

Road: East

### 3 BHK



### 3 BHK Availability

#### Series 5

Area: 1505 Sqft

Facing: East

Road: West

#### Series 7

Area: 1444 Sqft

Facing: East

Road: North & West

### 2 BHK



### 2 BHK Availability

### Series 2

Area: 1096 Sqft

Facing: West

Road: East

### Series 4

Area: 1044 Sqft

Facing: East / North

Road: -

### 2 BHK



### 2 BHK Availability

### Series 6

Area: 1096 Sqft

Facing: East

Road: West

### Series 8

Area: 1178 Sqft

Facing: East

Road: North

### PROJECT MAP



#### LOCATION FEATURES

|                     | Schools                         |        |              | Hospitals                            |        |
|---------------------|---------------------------------|--------|--------------|--------------------------------------|--------|
|                     | Oakridge International School   | 4 km   | <u> </u>     | SLG Hospital                         | 4.5 km |
|                     | Delhi Public School (Bowrampet) | 3.5 km |              | Mamata Institute of Medical Sciences | 3.5 km |
|                     | Ambitus world School            | 4.2 km |              | Nizampet Cross